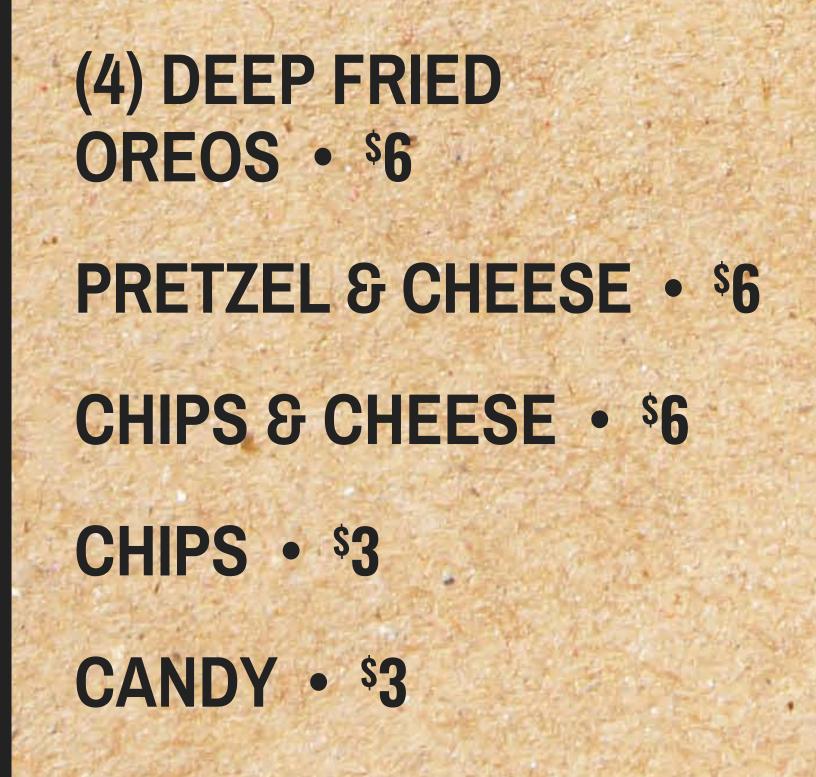

GER • \$9

mushrooms, green peppers, sweet onions, black olives, green olives, pineapple, jalapeños, or banana peppers.

#### SLICE OF PIZZA • \$5

# WRAPS & SALADS

CHICKEN BACON RANCH WRAP • \$10

BUFFALO CHICKEN WRAP • \$10

**CALIFORNIA TURKEY** 

Add cheese • \$1.50

(3) BREADED CHICKEN STRIPS • \$8

CHICKEN QUESADILLA • \$8

HOTDOG • \$7

NACHOS SUPREME • \$9

(5) JALAPEÑO POPPERS • <sup>\$</sup>8

GRILLED CHEESE • \$6 Add ham • \$2

#### WRAP • \$10

#### GARDEN FRESH SALAD • \$8

## ICE CREAM HAND DIPPED • \$7 SOFT SERVE • \$5

## SIDES

(6) MOZZARELLA STICKS • \$8
(6) PUB PICKLES • \$9

FRENCH FRIES • \$6 Add chili or cheese • \$2 EACH

#### WALKING TACO • \$6

# BEVERAGES

### FOUNTAIN DRINK • \$3

Pepsi Products, Pink Lemonade, Fruit Punch

**BOTTLED WATER** • \$4

JUICE • \$5



**SPORTS DRINKS** • \$4.50

SIBERIAN FREEZE • \$5.50

DOMESTIC BEER • \$5 CRAFT & PREMIUM BEER • \$6

Adult special drinks available. Must be 21 with ID to purchase.

#### PLEASE ASK YOUR SERVER ABOUT MENU ITEMS THAT ARE COOKED TO ORDER OR SERVED RAW.

Consuming raw or undercooked meat, poultry, seafood, shellfish or eggs may increase your risk of foodborne illness, especially if you have certain medical conditions.