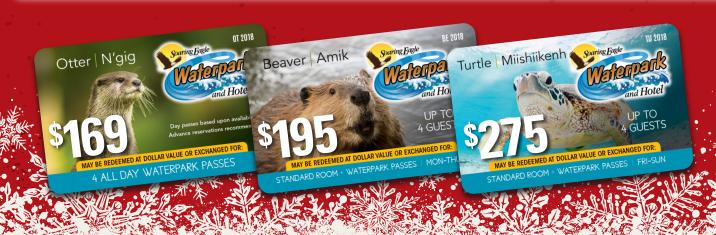

RECEIVE A \$20 V.I.P. CARD WITH THE PURCHASE OF OUR OTTER, BEAVER OR TURTLE GIFT CARDS!