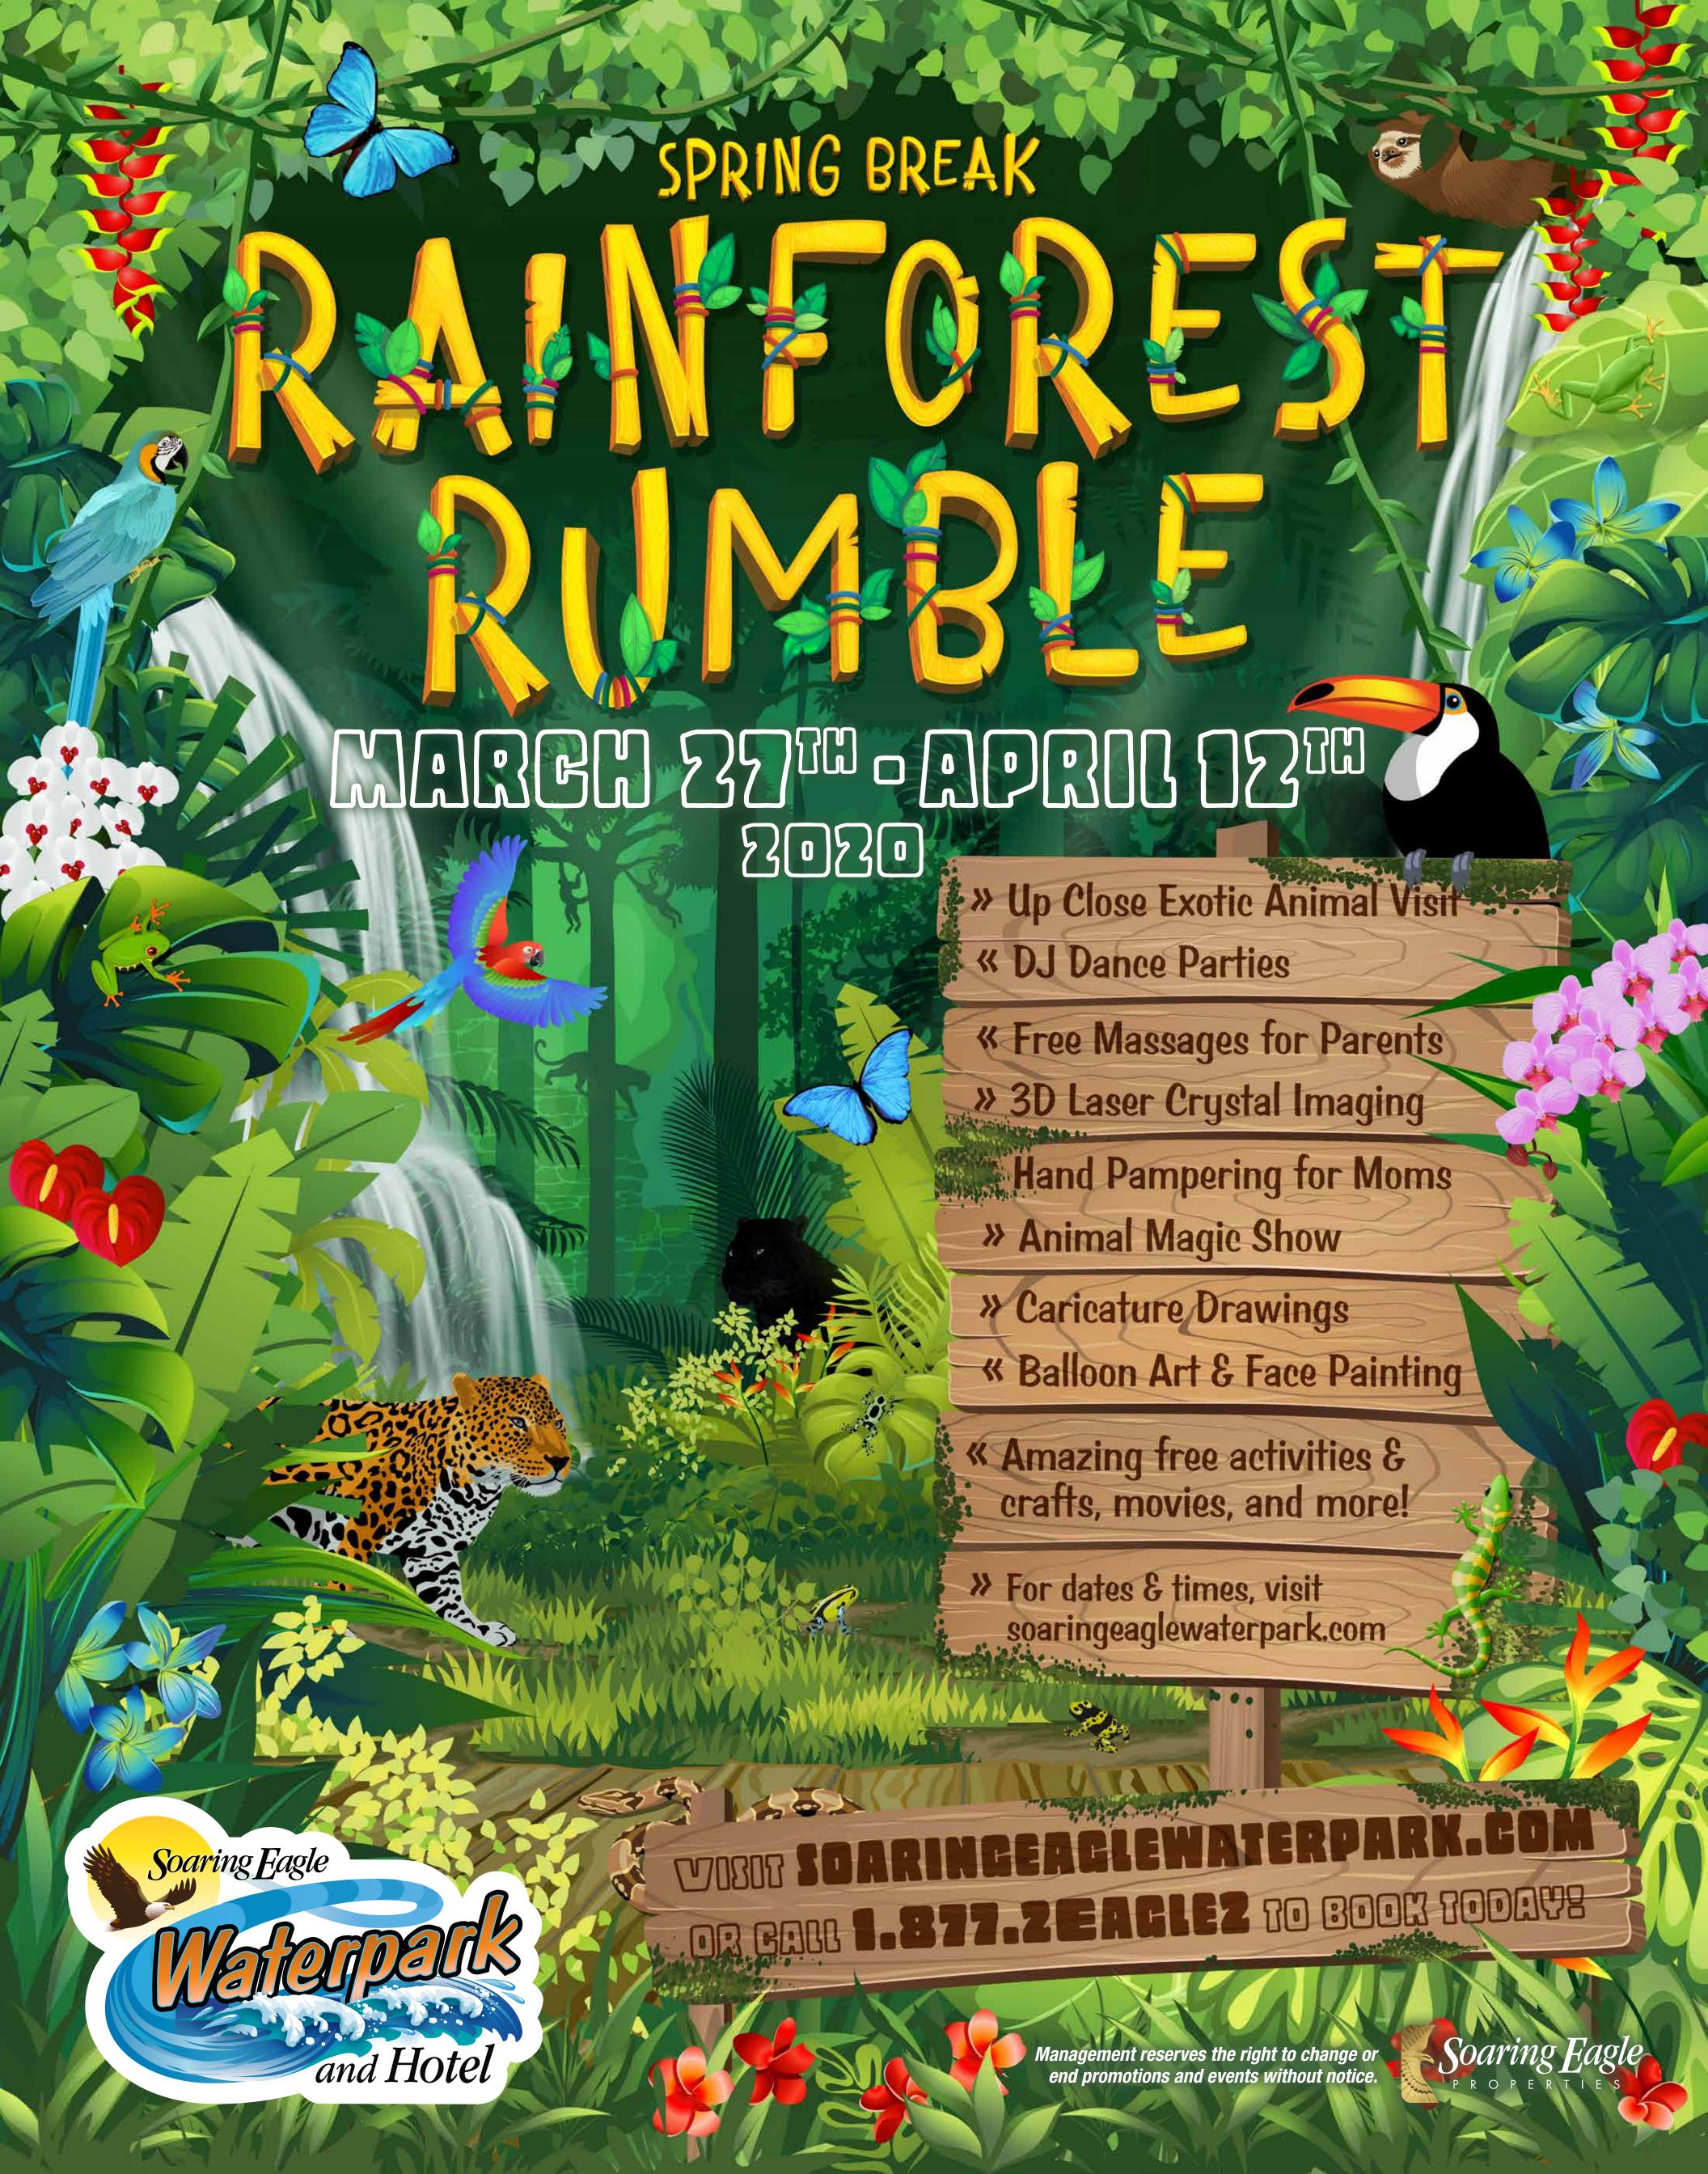

5PM Binoculars Craft

Bird Kite Craft

6PM Rainforest Obstacle Course

6-9PM Balloon Art + Face Painting

5<sub>PM</sub> Handprint Flamingo

5:30 PM Hippo Surprise Craft

6PM Animal Themed Yoga

5<sub>PM</sub> Watercolor Chameleon Craft

THE STATE OF THE S

5:30<sub>PM</sub> Hippo Surprise Craft

6PM Jungle Bingo

6-9<sub>PM</sub> Photo Booth

6-9<sub>PM</sub> Virtual Reality

2-5<sub>PM</sub> Virtual Reality

4<sub>PM</sub> Animal Magic

5<sub>PM</sub> Watercolor Chameleon

5-8<sub>PM</sub> Caricature Drawings

5:30<sub>PM</sub> Hippo Surprise Craft

6рм Rainforest Obstacle Course

6-9<sub>PM</sub> DJ Dance Party

Soaring Eagle and Hotel

Management reserves the right to change or end promotions and events without notice. Soaring Eagle