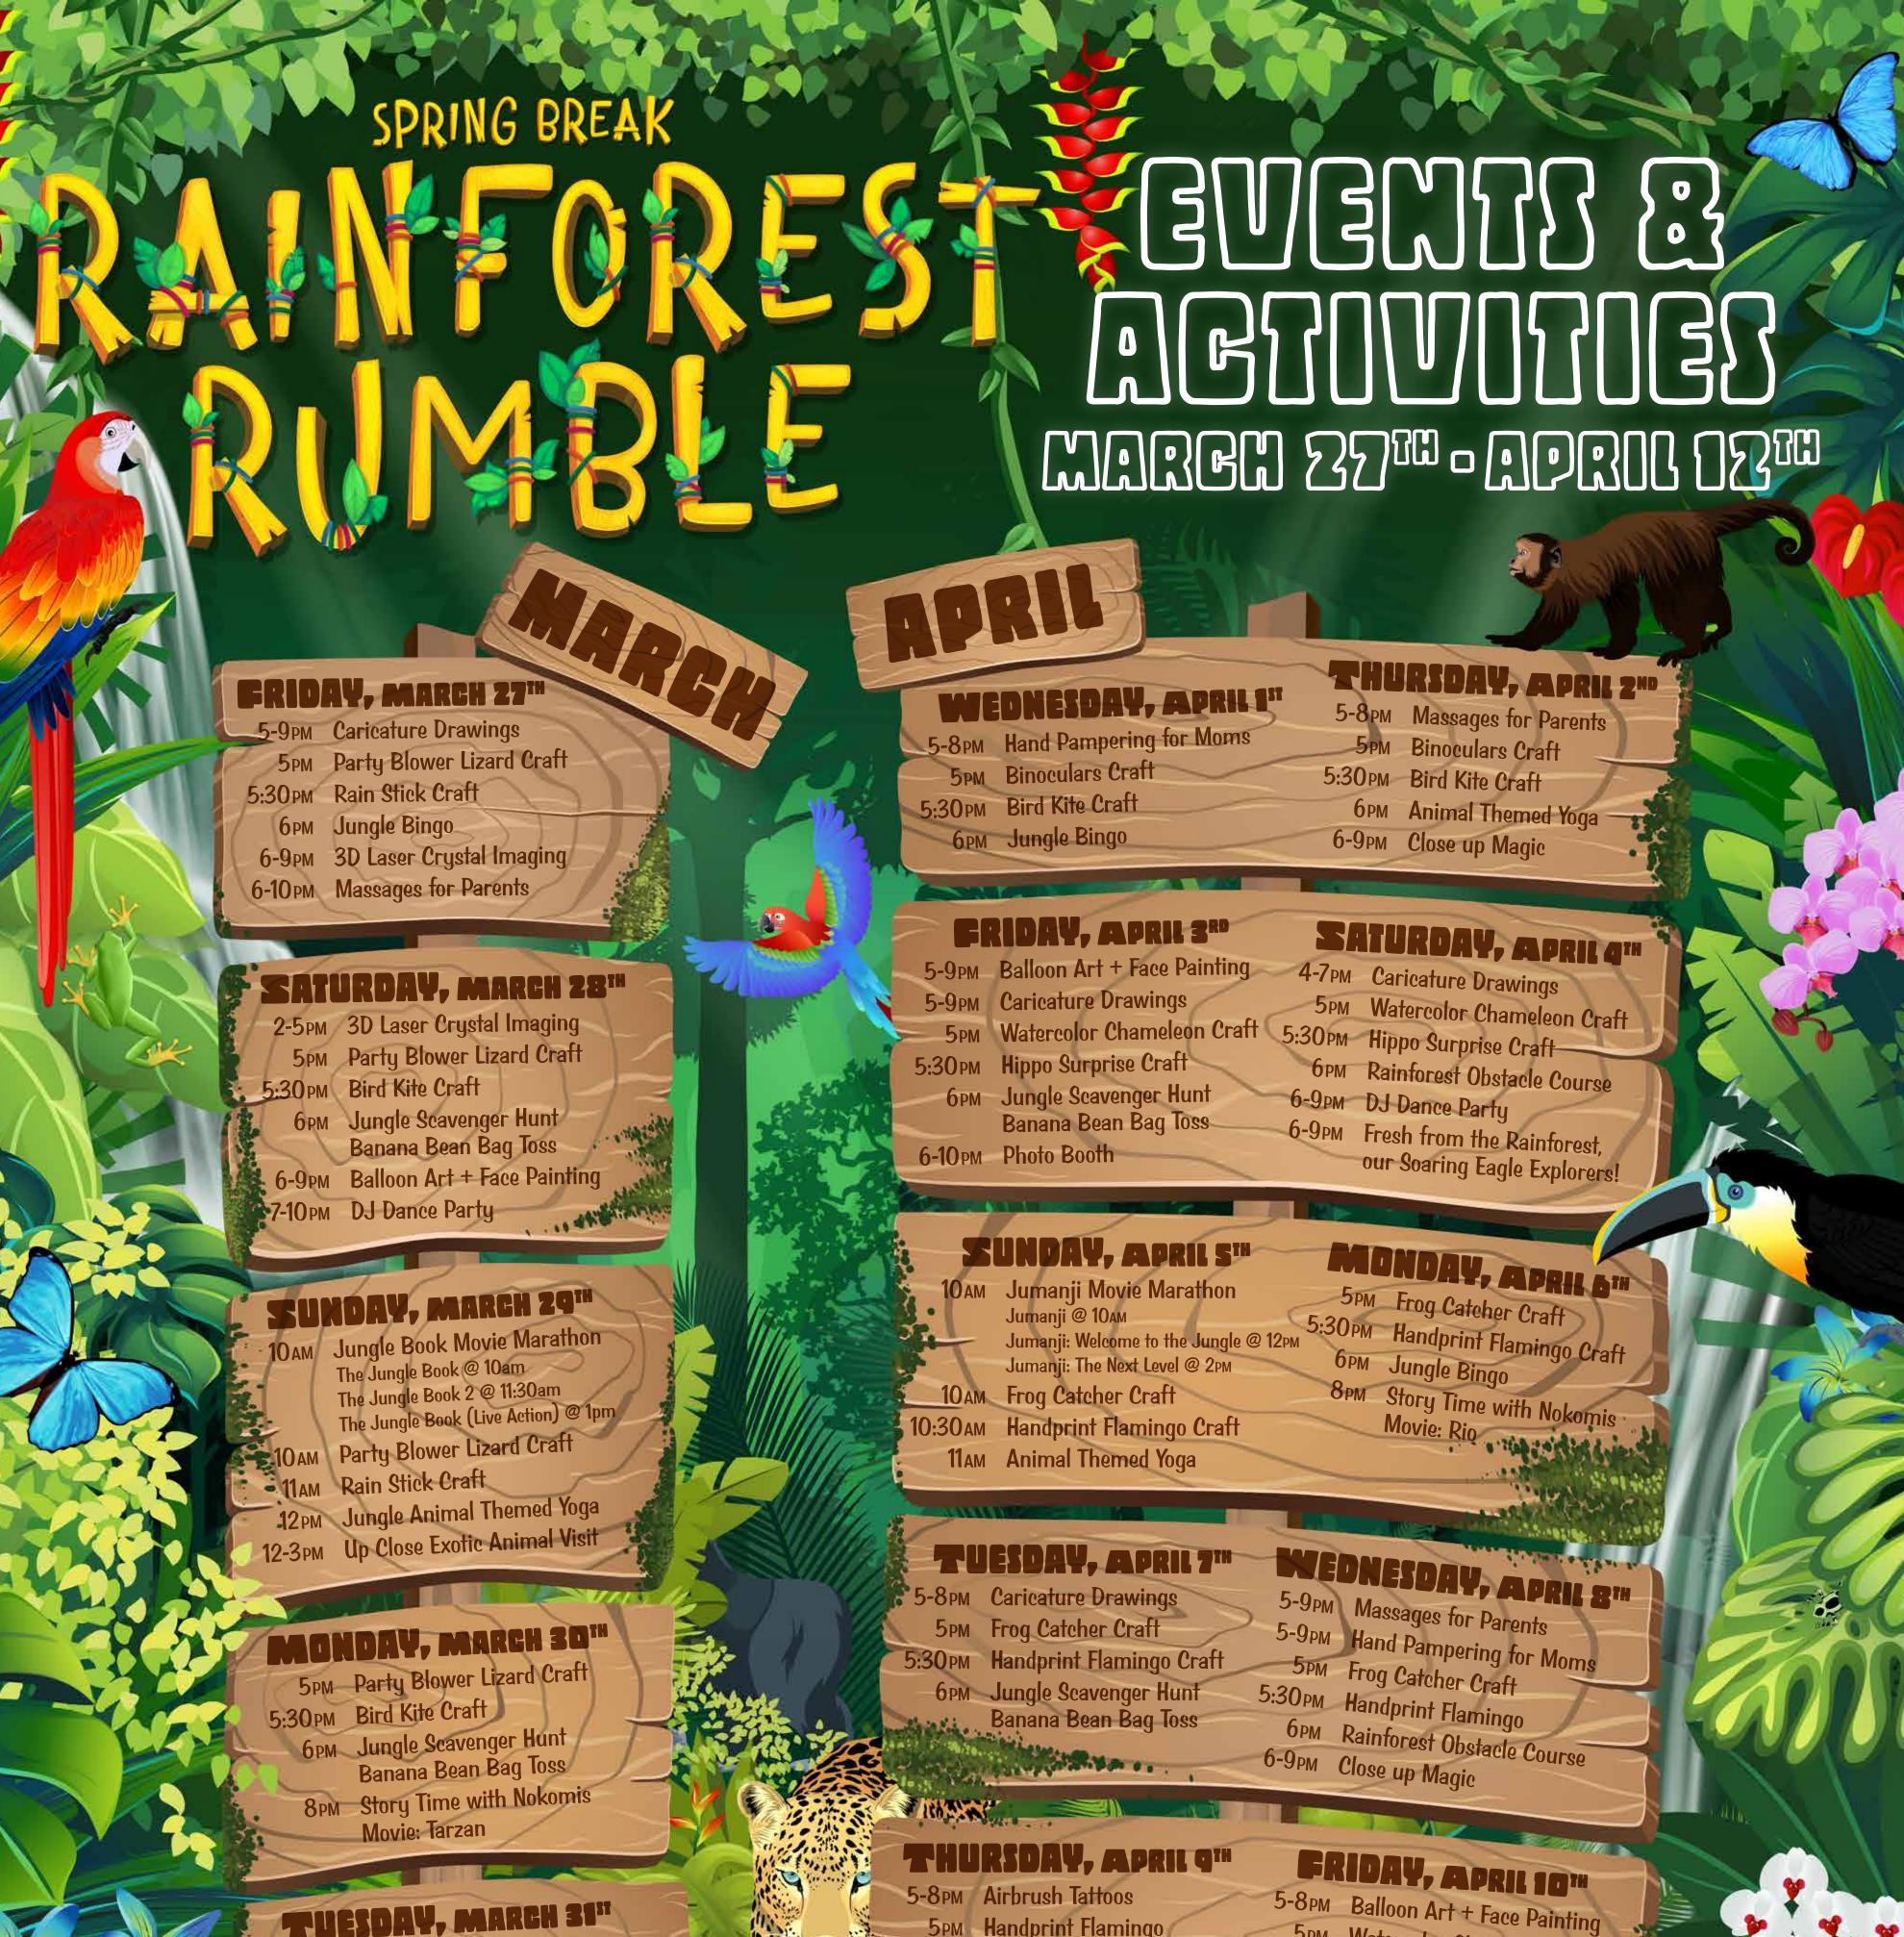

5PM Binoculars Craft

Bird Kite Craft

6PM Rainforest Obstacle Course

6-9PM Balloon Art + Face Painting

5<sub>PM</sub> Handprint Flamingo

5:30 PM Hippo Surprise Craft

6PM Animal Themed Yoga

5<sub>PM</sub> Watercolor Chameleon Craft

THE STATE OF THE S

5:30<sub>PM</sub> Hippo Surprise Craft

6PM Jungle Bingo

6-9<sub>PM</sub> Photo Booth

6-9<sub>PM</sub> Virtual Reality

2-5<sub>PM</sub> Virtual Reality

4<sub>PM</sub> Animal Magic

5<sub>PM</sub> Watercolor Chameleon

5-8<sub>PM</sub> Caricature Drawings

5:30<sub>PM</sub> Hippo Surprise Craft

6рм Rainforest Obstacle Course

6-9<sub>PM</sub> DJ Dance Party

Soaring Eagle and Hotel

Management reserves the right to change or end promotions and events without notice. Soaring Eagle